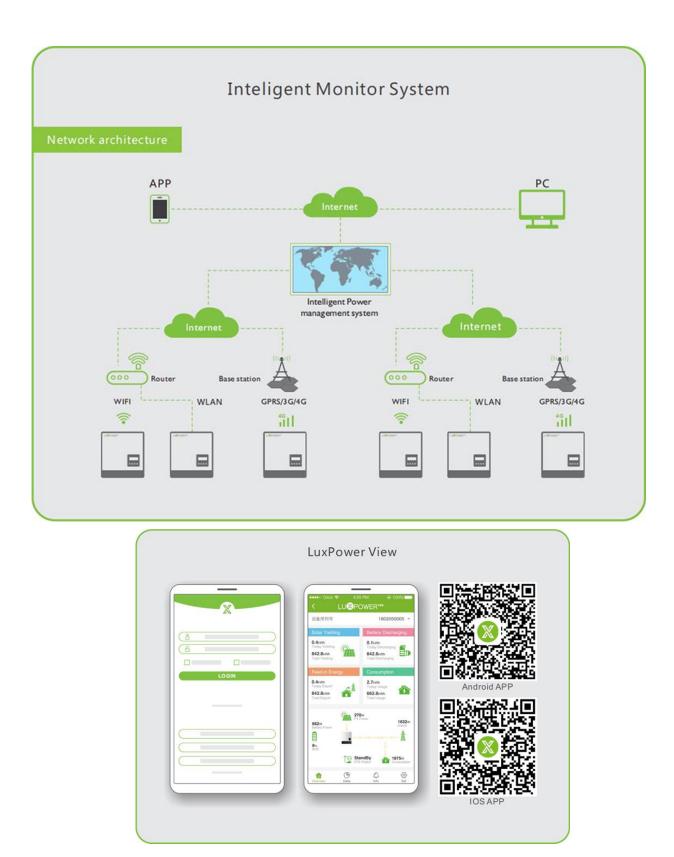

## **PC MONITORING**

This lithium battery management system works by connecting to the local WIFI router, therefore it should be established that the signal from the router to the point of installation of the Lux unit is sufficient. If the signal is weak it should be boosted.

The Lux App is free to download – look in your App Store for the LUX Monitoring App.

Alternatively, you can scan the following barcodes into your smartphone using a QR reader, to download the LUX Monitoring App directly

## SOLAR PV BATTERY MONITORING SYSTEM FEATURES

- Real time monitoring and management platform based around smart cloud technology.
- Advanced remote upgrade and management function for easy usage, maintenance and services.
- Real time running data stored locally in the inverter for up to 30 days when wifi or LAN monitoring connection is disconnected.
- One click wifi connection and much easier operation on the monitoring and management platform.
- Multi-level system monitoring and management.
- Available for Web, iOS and Androis system devices..