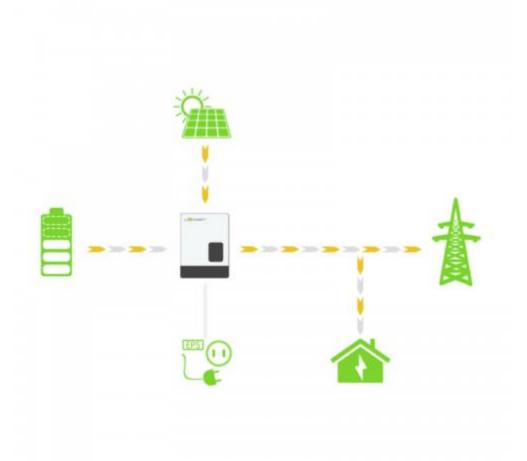

## SOLAR MONITORING SYSTEM

The Lux unit has a free integrated advanced remote solar monitoring system and maintenance platform.

The <u>solar pv battery system</u> monitor has multiple levels to allow not only full battery monitoring for the customer, as well as remote battery monitoring and system programming, but also the newest technology and technical updates to be delivered to each unit as technology improves.

The Monitoring System is a live information and a remote tracking system which is updated every few minutes to your phone, tablet or PC.

In addition, all data is recorded on the platform to allow daily, weekly and monthly data analysis of the performance of your solar battery system.